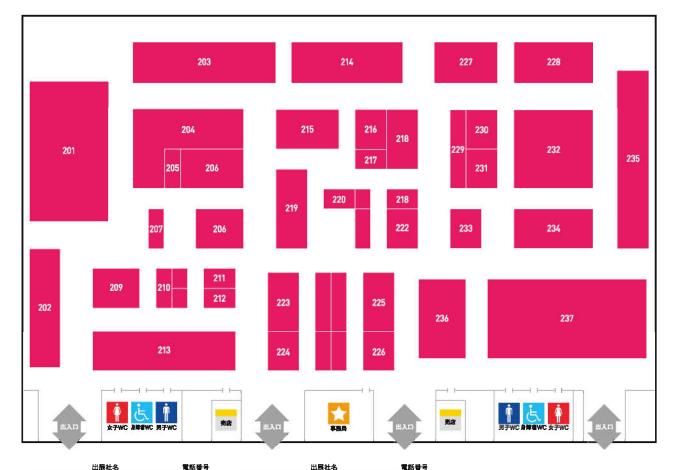

# 迫力満点のワゴン&ミニバンが ズラリと並ぶ!

|     | 出展社名                         | 電話番号          |
|-----|------------------------------|---------------|
| 201 | 日野自動車株式会社                    | 0120-852-894  |
| 202 | IDEAL(イデアル)                  | 0800-000-9999 |
| 203 | BLACK-PEARL~Complete~        | 079-222-6559  |
| 204 | N's factory KMS craft アマプリ工房 | 050-7100-1793 |
| 205 | 株式会社ヴェルフィー                   | 0746-57-1414  |
| 206 | 株式会社ガレージイル                   | 072-957-7247  |
| 207 | Stakeholder.inc              | 050-7102-2035 |
| 209 | エスイズ×イデアル                    | 086-296-0099  |
| 210 | DMMC                         | 072-796-7701  |
| 211 | ~AFFECTION~アフェクション           | 06-6796-0090  |
| 212 | El Dorado Crave              | 072-270-8671  |
| 213 | M'z SPEED                    | 06-6748-2600  |
| 214 | ダイナスティ&ゴォルヴァレイ               | ①0725-56-9999 |
| 214 | ① ②                          | 2073-480-3808 |
| 215 | DK factory                   | 0799-28-0392  |
| 216 | CARVIN                       | 0567-52-3569  |
| 217 | ポクシースタイル                     | 072-924-3440  |
| 218 | V-VISION                     | 0545-83-3575  |
| 219 | DIVINER                      | 06-6531-0339  |
| 220 | DELTA Direct                 | 08-6572-4433  |
| 222 | Body Line                    | 072-388-5021  |
| 223 | T-STYLE                      | 0476-23-8900  |
| 224 | LANBO                        | 0724-47-6728  |
| 225 | CK Company有限会社               | 072-277-0714  |

|     | 山灰红石                         | 本的省で          |
|-----|------------------------------|---------------|
| 226 | CSE Cross Speed Evolution    | 0944-51-7117  |
| 227 | 株式会社ユニバーサルエアー①/株式会社尾林ファクトリー  | ①072-279-8878 |
| 228 | SIXTH SENSE                  | 0721-23-0707  |
| 229 | TOTAL CAR PRODUCE Make-up    | 072-921-1000  |
| 230 | ガレージカーエクセレント株式会社             | 072-875-5009  |
| 231 | JK♡Heart 660                 | 058-229-3777  |
|     | カーオーディオクラブ                   | 072-697-4711  |
|     | TOYS SQUARE(トイズスクエア)         | 06-6909-6300  |
| 232 | 株式会社イース・コーポレーション             | 055-991-5130  |
|     | エムアイティーガレージ                  | 086-897-2170  |
|     | Truth(トゥルース)                 | 084-943-1851  |
|     | SOUND MARINA(サウンドマリーナ)       | 086-231-6326  |
|     | Funmerry(ファンメリー)             | 072-931-9953  |
|     | custom car audio PARADA(パラダ) | 0770-22-4488  |
| 233 | re;make リメイク                 | 072-268-8088  |
| 234 | grace/M.I.C                  | 072-854-3363  |
| 235 | Revier/REIZ with Auto World  | 0774-52-3331  |
| 236 | Liberty Walk×Air REX         | ①0581-51-0001 |
| 230 | 0 2                          | 2072-289-9970 |
| 237 | D.A.D                        | 072-952-0587  |