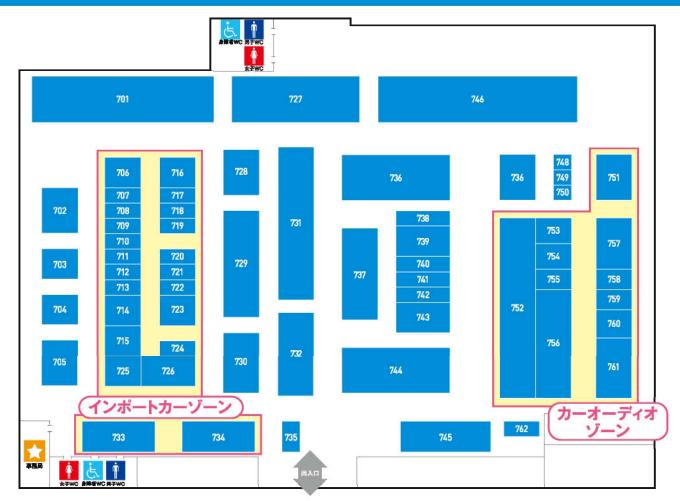

| 出展社名 |                               | 電話番号         |
|------|-------------------------------|--------------|
| 701  | TWS                           | 0766-86-0117 |
| 702  | spycy tune.                   | 078-303-0801 |
| 703  | glasspit                      | 03-5777-0440 |
| 704  | 株式会社データシステム                   | 03-5389-4137 |
| 705  | 株式会社stars                     | 072-889-1188 |
| 706  | MACARS                        | 079-252-3929 |
| 707  | エニーズ・インターナショナル                | 079-284-7555 |
| 708  | A-REAL                        | 0797-71-1100 |
| 709  | Bahn-Brechen                  | 08-8243-5517 |
| 710  | 株式会社プロ・スタッフ                   | 072-333-8733 |
| 711  | RIP-LAGUNA NIGUEL             | 077-582-8231 |
| 712  | c.h.peep(カーハウスピープ)            | 0748-31-4333 |
| 713  | EMU' S/UNITRONIC(エムズ/ユニトロニック) | 06-6437-3560 |
| 714  | LEAP DESIGN                   | 08-8914-5511 |
| 715  | bond shop Osaka               | 06-6972-9977 |
| 716  | NEWING                        | 0798-63-1777 |
| 717  | LALA DHAGA                    | 086-995-0111 |
| 718  | DuelL AG                      | 052-781-0040 |
| 719  | GIGAMOT/ United Minicars      | 052-781-0040 |
| 720  | rabbit                        | 0721-52-7800 |
| 721  | sectorone wheels              | 082-274-5151 |
| 722  | AP GARAGE                     | 06-4862-7775 |

|     | 出展社名                              | 電話番号          |
|-----|-----------------------------------|---------------|
| 723 | PLACE only one customs            | 0771-24-3338  |
| 724 | 株式会社橋本コーポレーション                    | 075-781-7351  |
| 725 | SAccess Total Car Shop            | 072-646-7966  |
| 726 | S&COMPANY                         | 06-8992-0003  |
| 727 | 株式会社レイズ                           | 06-6787-0019  |
| 728 | 株式会社Car Service FRIENDS(RUIMF)    | 079-433-8575  |
|     | 株式会社K Produce nice                | 06-4861-2731  |
| 729 | af imp./only Mercedese            | _             |
|     | 株式会社ソニックデザイン                      | 043-209-1777  |
|     | Digi-Tec                          | 03-3728-7855  |
|     | ラガーコーポレーション                       | 048-853-2222  |
| 730 | 有限会社ティーズクラブ                       | 079-437-9224  |
| 731 | JUNCTION PRODUCE                  | 0721-50-0002  |
| 732 | VLENE                             | 093-244-6188  |
| 733 | est code(エストコード)                  | 078-203-1395  |
| 734 | euromagic/voomeran/Kamiwaza Japan | 06-8840-3289  |
| 735 | EURO SPORTS                       | 03-3599-0550  |
| 736 | 日本自動車用品・部品アフターマーケット振興会 JAWA事業部    | 03-5719-9177  |
| 737 | G-Answer/アヴァンツァーレ                 | ①093-475-3147 |
|     | ① ②                               | 2042-531-1918 |
| 738 | DIXCEL                            | 072-654-0121  |
| 739 | 株式会社スマート                          | 078-380-2780  |

|     | 出展社名                       | 電話番号         |
|-----|----------------------------|--------------|
| 740 | 小倉クラッチ株式会社                 | 0270-63-7236 |
| 741 | 株式会社エイチ・ビー・アイ              | 03-5663-2551 |
| 742 | 藤壺技研工業株式会社                 | 055-998-3011 |
| 743 | BRIDE                      | 052-889-2811 |
| 744 | 株式会社ワーク                    | 06-6746-2859 |
| 745 | MODE PARFUME               | 0725-20-0522 |
| 746 | WALD                       | 072-873-3000 |
| 748 | SEV                        | 06-6225-7281 |
| 749 | 撥水道場                       | 075-881-7868 |
| 750 | Top Speed Japan            | 075-205-3563 |
| 751 | 株式会社オーディオテクニカ              | 03-8801-2070 |
| 752 | ピーウィズ株式会社                  | 0942-85-0839 |
| 753 | 株式会社エムズライン                 | 048-642-0170 |
| 754 | フェリースソニード                  | 0745-53-2220 |
| 755 | morel&ARC AUDIO            | 03-3223-4300 |
| 766 | DIATONE                    | 03-3218-3434 |
| 757 | サウンドステーションAVカンサイ           | 072-228-7771 |
| 758 | サウンドステーションZIPANGデモカーアルファード | 0858-48-1385 |
| 75₽ | サウンドステーション サブライム           | 027-386-3061 |
| 760 | サウンドステーション オートステーションK2     | 072-473-3511 |
| 761 | Clarion                    | 0120-112-140 |
| 762 | アストロプロダクツ                  | 048-501-7871 |