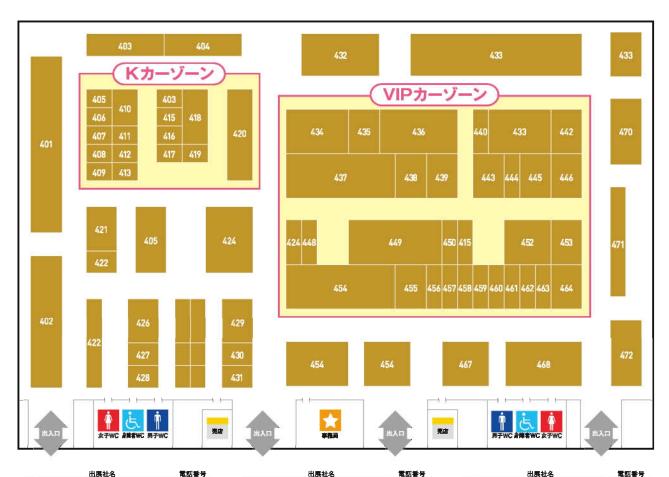

#### アナタのカーライフをサポートする交通タイムス社の自動車専門誌

毎月10日発売 季刊誌(年4回) www.automesseweb.ip

|     | 出展社名                 | 電話番号         |
|-----|----------------------|--------------|
| 401 | はろーすべしゃる             | 0774-65-5095 |
| 402 | 鋼-PRODUCE~超類劇越~      | 079-232-7877 |
| 403 | HEARTILY             | 072-339-7778 |
| 404 | JASC 日本オートスタイル協会     | 072-339-7780 |
| 405 | ごんた量                 | 0774-73-2397 |
| 406 | 株式会社マークマスターズ         | 0532-39-8280 |
| 407 | エポリューション事業部          | 072-999-9866 |
| 408 | K's MART             | 077-571-2222 |
| 409 | LUKE                 | 0763-55-6925 |
| 410 | KCテクニカ               | 0774-28-5075 |
| 411 | car shop CROSS EIGHT | 072-786-4288 |
| 412 | 有限会社ナビック             | 075-575-4433 |
| 413 | PANDORA              | 048-798-0397 |
| 415 | 株式会社進光自動車            | 08-8762-7433 |
| 416 | NA JACK ALLURE       | 072-270-8671 |
| 417 | K'z AUTO             | 072-251-2121 |
| 418 | GARAGE B             | 0743-21-3449 |
| 419 | BLOW                 | 042-777-0453 |
| 420 | 32☆Garage            | 0828-72-8275 |
| 421 | CLS                  | 072-369-7080 |
| 422 | スペック!                | 0564-58-988  |
| 424 | 株式会社Nizo-Low         | 086-441-4148 |
| 426 | BODY ART LUCKY       | 0745-77-8388 |
| 427 | Sense Brand          | 0467-38-7432 |

|     | HANGE IN THE                 | TOWN M. J    |
|-----|------------------------------|--------------|
| 428 | LUXER1                       | 03-5774-6433 |
| 429 | プレジアティシモ×ループ                 | 0725-90-2888 |
| 430 | a.g.s 浪漫亭/プリンシヴァル事業部         | 0773-37-5151 |
| 431 | FIXER KYOTO                  | 075-691-2334 |
| 432 | トラック魂                        | _            |
| 433 | K-BREAK                      | 072-931-1000 |
| 434 | NBT                          | 0774-51-1685 |
| 435 | 有限会社WAVE AUTO                | 072-281-3868 |
| 436 | ガレージエクセレント                   | 059-381-1568 |
| 437 | BODY SHOP vivid luster       | 078-946-2762 |
| 438 | MAN.Z FACTORY                | 0778-51-9110 |
| 439 | Custom Art Peerless          | 072-558-2800 |
| 440 | 株式会社Bee Dragon               | 0584-22-7040 |
| 442 | TRANCE PRODUCT               | 08-6984-5151 |
| 443 | SPARK FINE                   | 072-668-6656 |
| 444 | モーターリンク熊本                    | 096-327-9200 |
| 445 | Dress up Garage D' z Factory | 0748-42-1163 |
| 446 | MJK CUSTOMS                  | 045-592-5701 |
| 448 | 有限会社AUTO LOUNGE              | 08-6915-3456 |
| 449 | Body Shop REFFECT            | 0795-20-7462 |
| 450 | 有限会社フィフティオート                 | 079-431-7020 |
| 452 | ファインドリッチ                     | 0795-32-1689 |
| 453 | 有限会社オーテック白河                  | 0248-29-2020 |
| 454 | T-DEMAND                     | 0776-60-2010 |

|     | 四质红石               | 电码音号         |
|-----|--------------------|--------------|
| 455 | GARAGE ASP         | 0791-64-0100 |
| 456 | タケマルファクトリー         | 078-987-3118 |
| 457 | car shop N.Kスピリット  | 079-420-7000 |
| 458 | HY SPEED           | 072-425-4523 |
| 459 | ヴァンテ・アン            | 0748-37-7765 |
| 460 | GARAGE STARTIN     | 053-488-4114 |
| 461 | EXPERT             | 0246-68-8188 |
| 462 | AC-GLORY           | 088-259-2833 |
| 463 | Goma-Garage        | 055-935-5205 |
| 464 | ニュージェネレーション杯       | ~            |
| 467 | メガキングドットコム/株式会社KIG | 072-727-3977 |
| 468 | S.A.D CUSTOM JAPAN | 077-599-3999 |
| 470 | カーセンス              | 086-441-1000 |
| 471 | テクニカルサービス本多        | 075-981-0711 |
| 472 | J-uNit             | 072-924-0262 |