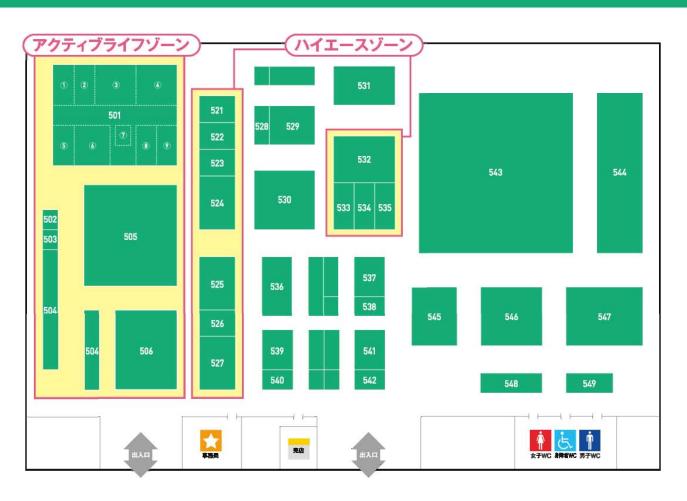

# クルマの楽しさと無限の可能性を たっぷり感じよう

|     | 出展社名              | 電話番号         |
|-----|-------------------|--------------|
|     | キャンピング・ゾーン        |              |
|     | ③JAOS(ジャオス)       | 0279-20-5511 |
|     | <b>①</b> ぶちキャン    | 072-887-3113 |
| 501 | ⑥株式会社輝オート         | 072-369-2251 |
|     | <b>@MILLET</b>    | 06-4704-3870 |
|     | <pre></pre>       | 03-3470-0111 |
| 502 | 岡山県               | _            |
| 503 | 桜井宇陀広域連合          | 0744-47-7077 |
|     | 薪ストーブ・ゾーン         |              |
|     | HINOKIYA STOVE    | 0598-86-3709 |
| 504 | ハートカントリーストーブ      | 0771-75-1712 |
|     | 株式会社新宮商行          | 047-361-4701 |
|     | スズキ株式会社           | 0120-402-253 |
| 505 | フレックス株式会社         | 03-3470-0111 |
| 506 | 86 GARAGE WEST    | =            |
| 521 | T·S·D styling     | 045-342-7757 |
| 522 | GARAGE Free Style | 0774-66-435  |
| 523 | ROWEN             | 0565-52-8555 |
| 524 | 350 MOTORING      | 072-805-555  |
| 525 | GIBSON            | 0120-123-211 |
| 526 | EXPOSE            | 072-262-9999 |
| 527 | Stealth(ステルス)     | 048-745-4446 |

|     | HIDRITA TO                      |               |
|-----|---------------------------------|---------------|
| 528 | コリーヌ                            | 06-6972-1230  |
| 529 | Hearts                          | 06-4307-7177  |
| 530 | CORAZON/415COBRA                | ①06-4258-0418 |
| 000 | ① ②                             | 206-6786-3002 |
| 532 | 株式会社FEEL                        | 06-4307-7770  |
| 533 | DR-Style                        | 0725-44-9355  |
| 534 | カーハウスZERO                       | 0749-30-3988  |
| 535 | BEECAS                          | 072-954-8888  |
| 536 | LEGANCE                         | 072-295-5288  |
| 537 | CRS ESSEX                       | 06-6852-9000  |
| 538 | グランドスラム名東/GSM·Design            | 052-703-5141  |
| 539 | 株式会社カズキオート 舞杏事業部                | 072-349-9395  |
| 540 | CRAFTPLUS                       | 0585-36-0552  |
| 541 | GPO motoring                    | 072-893-5838  |
| 542 | HELIOS                          | 0748-36-2085  |
| 543 | TOYOTA GAZOO Racing             | 052-552-0591  |
| 544 | 大阪トヨベット                         | 0120-060556   |
| 545 | KTMS(KOBE TOYOPET MOTOR SPORTS) | 078-576-5001  |
| 546 | KUHL RACING JAPAN               | 052-693-9893  |
| 547 | 株式会社トヨタモデリスタインターナショナル           | 03-3332-2811  |
| 548 | FOREST                          | 050-1155-6120 |
| 549 | 株式会社ケイズ                         | 048-729-4749  |